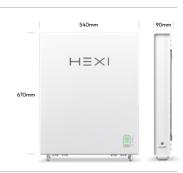

## **Specifications**

| Dimensions                           | 670H X 90D x 540W (mm) |
|--------------------------------------|------------------------|
| Weight                               | 50 Kg                  |
| Capacity                             | 5.12 / 100Ah           |
| Technology                           | LifePO4 Cell           |
| IP grade                             | IP65                   |
| Stackable                            | Up to 30 kWh           |
| Maximum continuous charge current    | 100A                   |
| Maximum continuous discharge current | 100A                   |
| Maximum battery rating               | 1C                     |
| Depth of discarge                    | 90%                    |
| Battery management system            | Cell balancing         |
|                                      | Monitoring             |
|                                      | Voltage protection     |
| Software updates                     | Remote - Over the air  |
| Firmware support                     | Lifetime               |
| Warranty                             | 10 years               |
| Standard                             | CE, UN38.3             |
| Voltage                              | 51.2V                  |
| Operating voltage range              | 45V - 58V              |
| Maximum charging voltage             | 54.4V                  |
| Charging temperature                 | 0°C - 60°C             |
| Discharging temperature              | -20°C – 65°C           |
| Storage temperature                  | -20°C - 65°C           |

## Dimensions

**Electrical** 