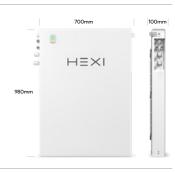

## Dimensions

Electrical

## **Specifications**

| Dimensions                           | 980H X 100D x 700W (mm) |
|--------------------------------------|-------------------------|
| Weight                               | 97 Kg                   |
| Capacity                             | 10.24 / 200Ah           |
| Technology                           | LifePO4 Cell            |
| IP grade                             | IP65                    |
| Stackable                            | Up to 60 kWh            |
| Maximum continuous charge current    | 200A                    |
| Maximum continuous discharge current | 200A                    |
| Maximum battery rating               | 1C                      |
| Depth of discarge                    | 90%                     |
| Battery management system            | Cell balancing          |
|                                      | Monitoring              |
|                                      | Voltage protection      |
| Software updates                     | Remote - Over the air   |
| Firmware support                     | Lifetime                |
| Warranty                             | 10 years                |
| Standard                             | CE, UN38.3              |
|                                      |                         |
| Voltage                              | 51.2V                   |
| Operating voltage range              | 45V - 58V               |
| Maximum charging voltage             | 54.4V                   |
| Charging temperature                 | 0°C – 55°C              |
| Discharging temperature              | -20°C – 60°C            |
| Storage temperature                  | -20°C – 65°C            |